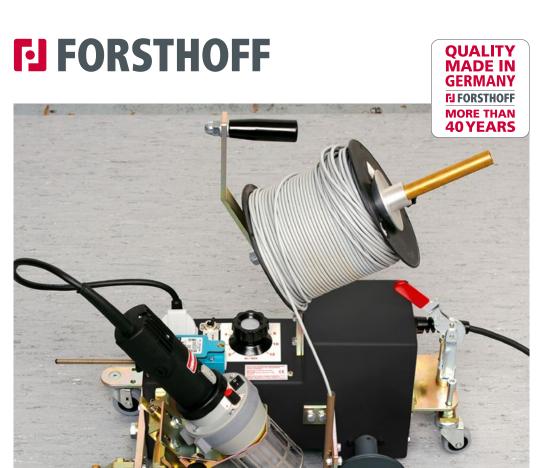

## **Product description**

The automatic welding machine FORSTHOFF-F can be used to weld PVC floor coverings and to fusion-weld and seal linoleum coverings. The heat output of 4000 W 230 V AC is electronically adjustable from 20 to 700°C. In addition, the device is equipped with an infinitely variable speed adjustment from 0 to 19 m/minute and can thus be adapted to the individual types of materials. A high-temperature resistant coating of the pressure roller and wire guide guarantees a neat

unwinding of the welding wire. The universal unwinding device matches all commonly used wire coils. The device is completely equipped ready for welding and furthermore offers an automatic wall switch-off. The machine starts automatically after the weld head has been swivelled in. The machine casing's three-point support ensures that the machine runs steadily.