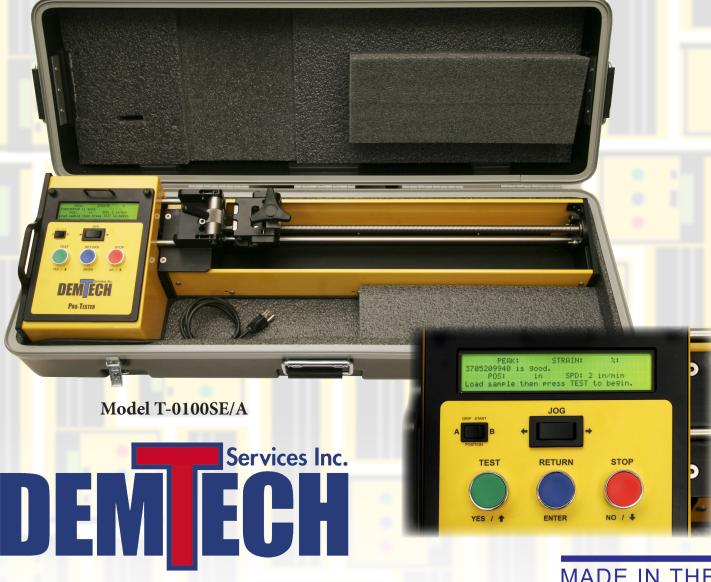

## **Pro-Tester SE**

## The ultimate Tensiometer for peel, shear, and tensile testing of geosynthetic materials.

Lifetime calibration on microprocessor, GUARANTEED! Simple to operate. Large push-button controls and on-screen instructions. Cost effective. Cuts pre-weld and destructive sample testing time in half! Fast. Two preset grip return positions, fast "jog" switch, auto stop/return.

**Versatile.** Unique grip design for 1 inch (25mm) coupons and up to4 inch (100mm) "grab" tensile. **Accurate.** Test results for peak and elongation shown on backlit LCD display.

Affordable. The SE (single edition) is competitively priced but in a league of its own.