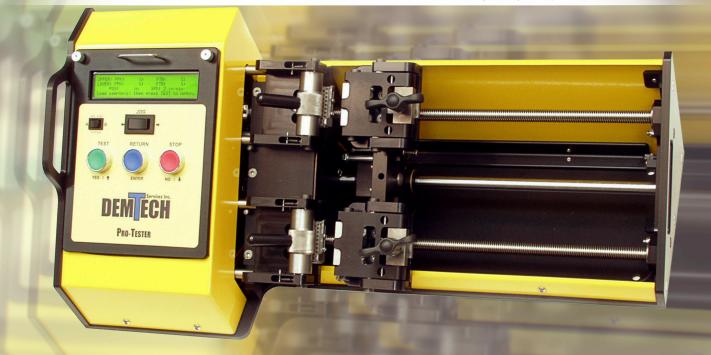

## Pro-Tester

The ultimate Tensiometer for peel, shear, and tensile testing of geosynthetic materials.

**Pro-Tester T-0100** 

Test two coupons at the same time!

- Lifetime calibration on microprocessor, GUARANTEED!
- **Simple to operate.** Large push-button controls and on-screen instructions.
- Fast. Two sets of grips, two preset grip return positions, fast "jog" switch, auto stop/return.
- Versatile. Unique grip design for standard 1 inch bones and 4 inch "grab" tensile.
- Accurate. Independent load cells. Test results for both coupons shown on backlit LCD display.
- Cost effective. Cuts pre-weld and destructive sample testing time in half!