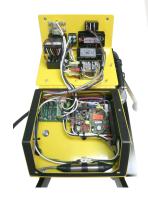

Easy to read, well protected controls. Hinged panel opens in seconds for instant access to components.

external heater and thermocouple plug-in wire connector, removing two shoulder bolts, and opening up the frames as shown

Here are just a few of the many exclusive features that make the Pro-Wedge XL the heavy duty welder of choice for thick and/or textured PE materials:

- All common replacement parts are interchangeable with a Wedge-It series 2000 welder.
- Wedge assembly can be removed in 30 seconds! Minimizes down-time.
- External plug-in connector for heaters and thermocouple.
- Spring loaded retaining disc protects heater/T.C. wires from wear.
- Hinged control panel for instant access to electrical components.
- Automatic safety switch shuts off power to control box when cover is opened.
- Auto-switching voltage selection relay for 110/220V operation.
- Many other time and money saving features. Too many to list!