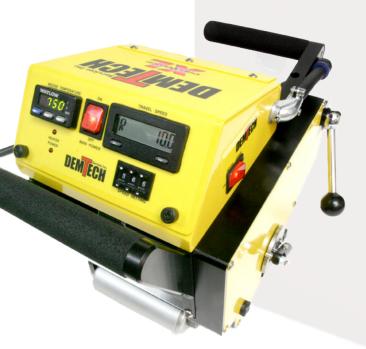

## **Heavy Duty Wedge Welder**

The Pro-Wedge XL, Model 500-0100/A Wedge Welder, manufactured by DEMTECH Services, Inc., is the new standard of the industry wedge welder for production welding HDPE geomembrane seams. Drawing from many years of experience in the plastic welding industry, we've designed features and functions into its design to satisfy the needs of the most demanding welding technicians on the most demanding job sites.

Here are just a few of the many exclusive features that make the Pro-Wedge XL the heavy duty welder of choice for thick and/or textured PE materials:

- All common replacement parts are interchangeable with a Wedge-It series 2000 welder.
- Wedge assembly can be removed in 30 seconds! Minimizes down-time.
- External plug-in connector for heaters and thermocouple.
- Spring loaded retaining disc protects heater/T.C. wires from wear.
- Hinged control panel for instant access to electrical components.
- Automatic safety switch shuts off power to control box when cover is opened.
- Auto-switching voltage selection relay for 110/220V operation.
- Many other time and money saving features. Too many to list!