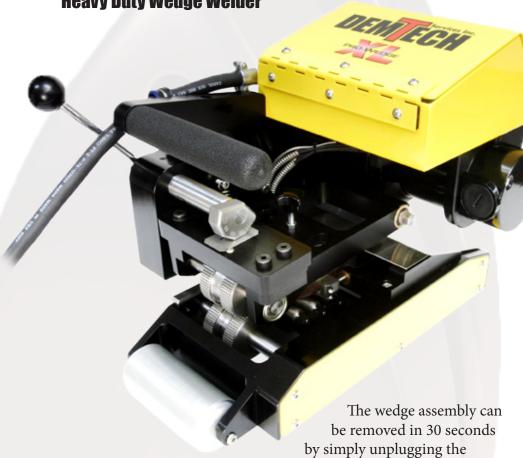

Easy to read, well protected controls. Hinged panel opens in seconds for instant access to components.

external heater and thermocouple plug-in wire connector, removing two shoulder bolts, and opening up the frames as shown

Here are just a few of the many exclusive features that make the Pro-Wedge XL the heavy duty welder of choice for thick and/or textured PE materials:

- All common replacement parts are interchangeable with a Wedge-It series 2000 welder.
- Wedge assembly can be removed in 30 seconds! Minimizes down-time.
- External plug-in connector for heaters and thermocouple.
- Spring loaded retaining disc protects heater/T.C. wires from wear.
- Hinged control panel for instant access to electrical components.
- Automatic safety switch shuts off power to control box when cover is opened.
- Auto-switching voltage selection relay for 110/220V operation.
- Many other time and money saving features. Too many to list!