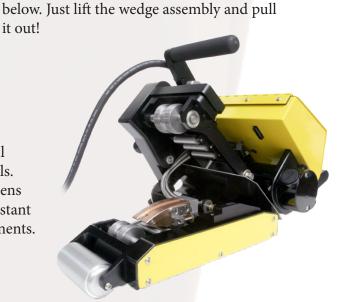

## Pro-Wedge XL

**Heavy Duty Wedge Welder** 

All common spare parts are completely interchangeable with a Wedge-It Series 2000 welder including the following:

- Wedge Assembly
- Gears & Sprockets
- Shafts and Bearings
- Nip Rollers, Chains
- Contour Roller Assemblies
- Temperature Controller
- Motor Control Board
- Solid State Relay
- Speed Readout
- Etc....

Here are just a few of the many exclusive features that make the Pro-Wedge XL the heavy duty welder of choice for thick and/or textured PE materials:

- All common replacement parts are interchangeable with a Wedge-It series 2000 welder.
- Wedge assembly can be removed in 30 seconds! Minimizes down-time.
- External plug-in connector for heaters and thermocouple.
- Spring loaded retaining disc protects heater/T.C. wires from wear.
- Hinged control panel for instant access to electrical components.
- Automatic safety switch shuts off power to control box when cover is opened.
- Auto-switching voltage selection relay for 110/220V operation.
- Many other time and money saving features. Too many to list!

Easy to read, well protected controls. Hinged panel opens in seconds for instant access to components.

external heater and thermocouple plug-in wire connector, removing two shoulder bolts, and opening up the frames as shown